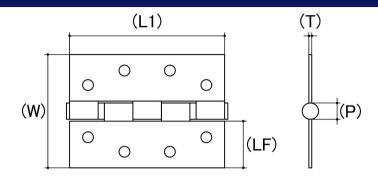

## **Loose Pin Hinge**

Material: Stainless Steel Class Grade: A2-70 G304

**Corrosion Protection Level: Excellent** 

CAD drawings shown for graphic representation only.\*

| Size                  | Length L (1)<br>(mm) | Open Width (W)<br>(mm) | Width Of Each Length (LF)<br>(mm) | Leaf Thickness (T)<br>(mm) | No Of Holes Per Leaf | sku<br>- (qfind) |
|-----------------------|----------------------|------------------------|-----------------------------------|----------------------------|----------------------|------------------|
|                       | Nom                  | Nom                    | Nom                               | Nom                        | Nom                  |                  |
| 100mm x 70mm (8 hole) | 100.00               | 70.00                  | 30.00                             | 1.90                       | 4                    | 62BHS10070LP     |

\* CAD drawings may not reflect diameter, thread length or overall length.

© Bolt & Nut Australia Pty Ltd. All rights reserved.

Version: 18 Mar 2024